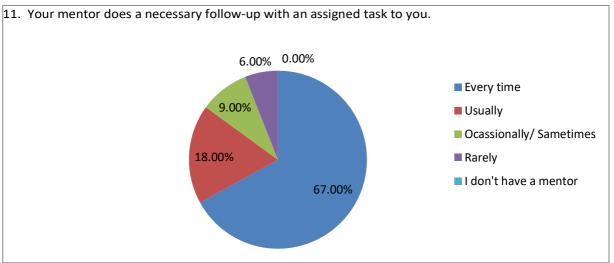

## Student satisfaction survey on teaching learning process-

- 21. Give three observation/ suggestions to improve the overall teaching learning experience in your institution.
  - a) Regular school bus facility
  - b) Sufficient books and reading room facilities
  - c) Use of ICT Tools and online lecturer
  - d) Remedial classes
  - e) Improvement RO water filter facility