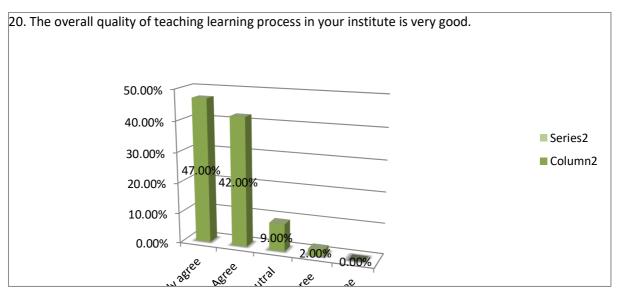

## **Student Satisfaction Survey for A.Y. 2022-23**

The student satisfaction survey was taken as per the guidelines given by NAAC. Following are the statistics of the survey.

## Student satisfaction survey on teaching learning process-

- 21. Give three observation/ suggestions to improve the overall teaching learning experience in your institution.
  - a) Regular school bus facility
  - b) Sufficient books and reading room facilities
  - c) Use of ICT Tools and online lecturer
  - d) Remedial classes
  - e) Improvement RO water filter facility