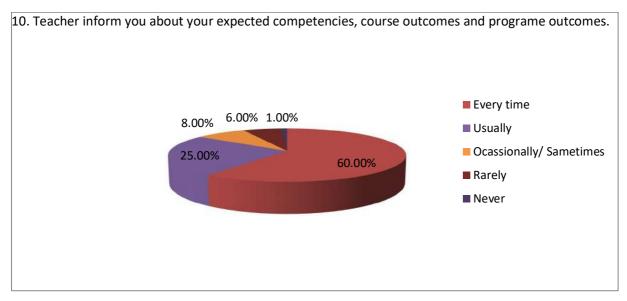

## Student satisfaction survey on teaching learning process-

- 21. Give three observation/ suggestions to improve the overall teaching learning experience in your institution.
  - a) Regular school bus facility
  - b) Sufficient books and reading room facilities
  - c) Use of ICT Tools and online lecturer
  - d) Remedial classes
  - e) Improvement RO water filter facility