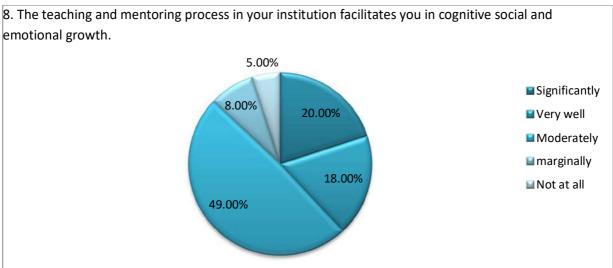

## Student satisfaction survey on teaching learning process-

- 21. Give three observation/ suggestions to improve the overall teaching learning experience in your institution.
  - a) Regular school bus facility
  - b) Sufficient books and reading room facilities
  - c) Use of ICT Tools and online lecturer
  - d) Remedial classes
  - e) Improvement RO water filter facility