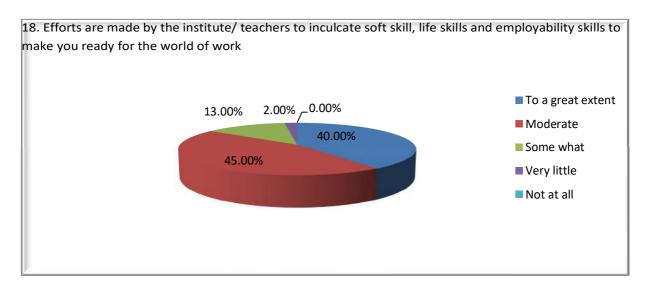

## Student satisfaction survey on teaching learning process-

- 21. Give three observation/ suggestions to improve the overall teaching learning experience in your institution.
  - a) Regular school bus facility
  - b) Sufficient books and reading room facilities
  - c) Use of ICT Tools and online lecturer
  - d) Remedial classes
  - e) Improvement RO water filter facility