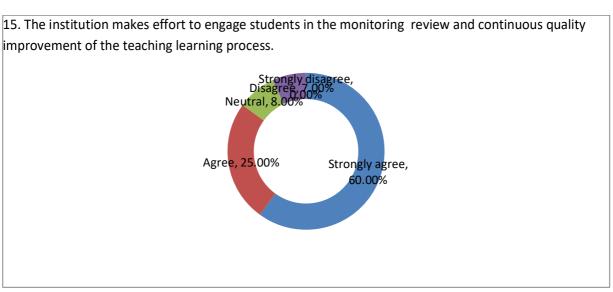

## Student satisfaction survey on teaching learning process-

- 21. Give three observation/ suggestions to improve the overall teaching learning experience in your institution.
  - a) Regular school bus facility
  - b) Sufficient books and reading room facilities
  - c) Use of ICT Tools and online lecturer
  - d) Remedial classes
  - e) Improvement RO water filter facility