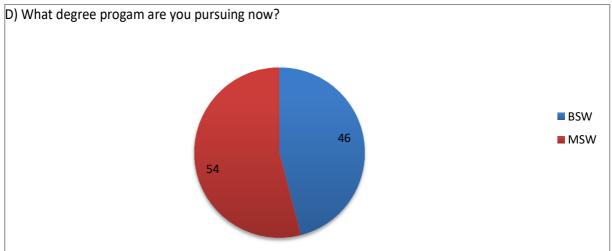

## **Student Satisfaction Survey for A.Y. 2022-23**

The student satisfaction survey was taken as per the guidelines given by NAAC. Following are the statistics of the survey.