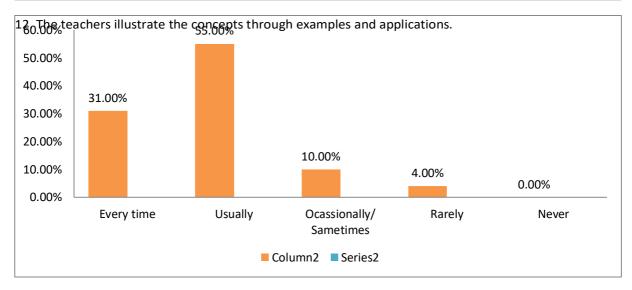

## Student satisfaction survey on teaching learning process-

- 21. Give three observation/ suggestions to improve the overall teaching learning experience in your institution.
  - a) Regular school bus facility
  - b) Sufficient books and reading room facilities
  - c) Use of ICT Tools and online lecturer
  - d) Remedial classes
  - e) Improvement RO water filter facility