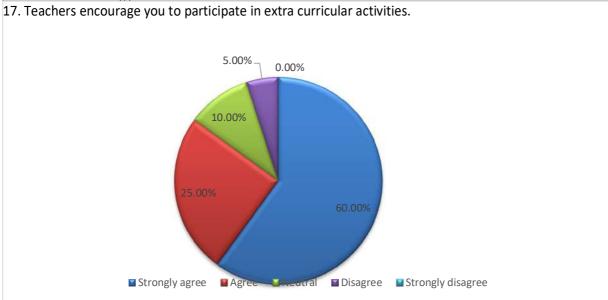

## Student satisfaction survey on teaching learning process-

- 21. Give three observation/ suggestions to improve the overall teaching learning experience in your institution.
  - a) Regular school bus facility
  - b) Sufficient books and reading room facilities
  - c) Use of ICT Tools and online lecturer
  - d) Remedial classes
  - e) Improvement RO water filter facility