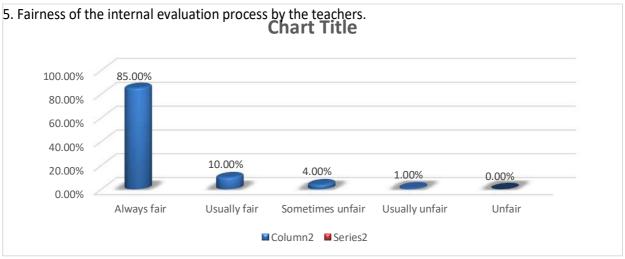

## Student satisfaction survey on teaching learning process-

- 21. Give three observation/ suggestions to improve the overall teaching learning experience in your institution.
  - a) Regular school bus facility
  - b) Sufficient books and reading room facilities
  - c) Use of ICT Tools and online lecturer
  - d) Remedial classes
  - e) Improvement RO water filter facility