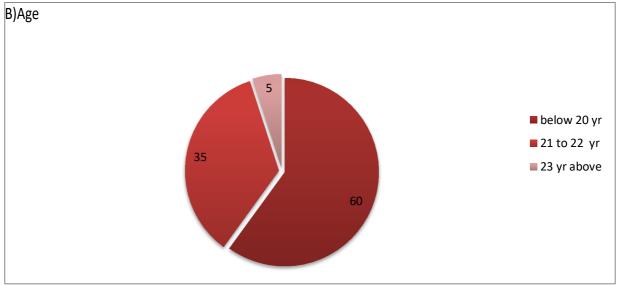

## **Student Satisfaction Survey for A.Y. 2022-23**

The student satisfaction survey was taken as per the guidelines given by NAAC. Following are the statistics of the survey.