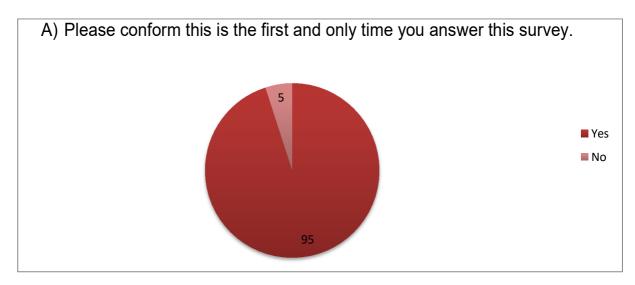

## **Student Satisfaction Survey for A.Y. 2022-23**

The student satisfaction survey was taken as per the guidelines given by NAAC. Following are the statistics of the survey.