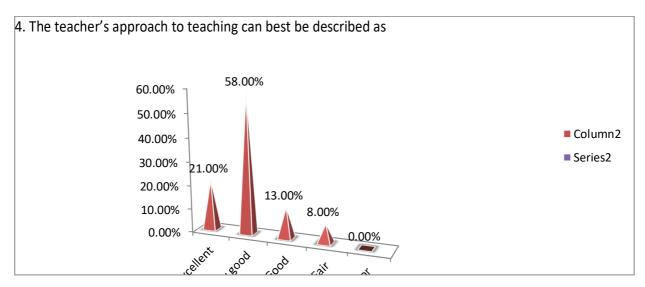

## Student satisfaction survey on teaching learning process-

- 21. Give three observation/ suggestions to improve the overall teaching learning experience in your institution.
  - a) Regular school bus facility
  - b) Sufficient books and reading room facilities
  - c) Use of ICT Tools and online lecturer
  - d) Remedial classes
  - e) Improvement RO water filter facility