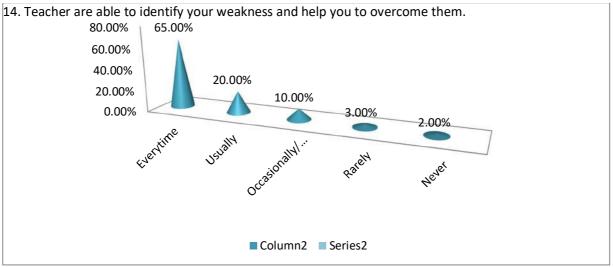

## Student satisfaction survey on teaching learning process-

- 21. Give three observation/ suggestions to improve the overall teaching learning experience in your institution.
  - a) Regular school bus facility
  - b) Sufficient books and reading room facilities
  - c) Use of ICT Tools and online lecturer
  - d) Remedial classes
  - e) Improvement RO water filter facility