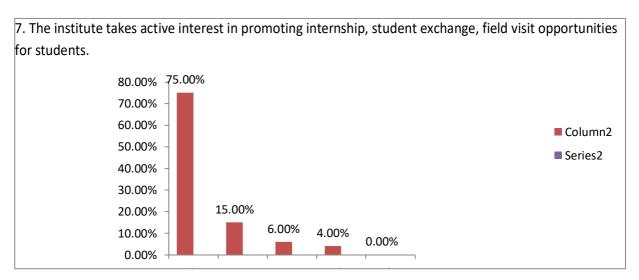

## Student satisfaction survey on teaching learning process-

- 21. Give three observation/ suggestions to improve the overall teaching learning experience in your institution.
  - a) Regular school bus facility
  - b) Sufficient books and reading room facilities
  - c) Use of ICT Tools and online lecturer
  - d) Remedial classes
  - e) Improvement RO water filter facility