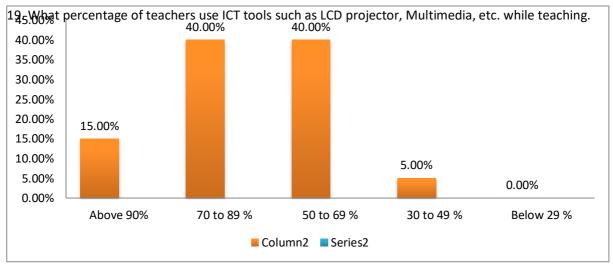

## Student satisfaction survey on teaching learning process-

- 21. Give three observation/ suggestions to improve the overall teaching learning experience in your institution.
  - a) Regular school bus facility
  - b) Sufficient books and reading room facilities
  - c) Use of ICT Tools and online lecturer
  - d) Remedial classes
  - e) Improvement RO water filter facility