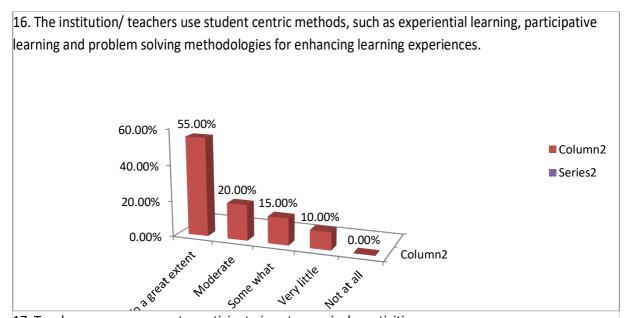

## Student satisfaction survey on teaching learning process-

- 21. Give three observation/ suggestions to improve the overall teaching learning experience in your institution.
  - a) Regular school bus facility
  - b) Sufficient books and reading room facilities
  - c) Use of ICT Tools and online lecturer
  - d) Remedial classes
  - e) Improvement RO water filter facility