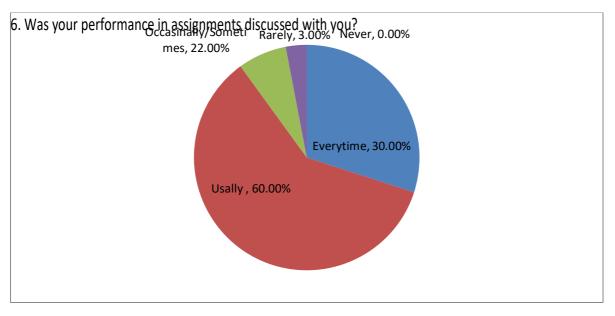

## Student satisfaction survey on teaching learning process-

- 21. Give three observation/ suggestions to improve the overall teaching learning experience in your institution.
  - a) Regular school bus facility
  - b) Sufficient books and reading room facilities
  - c) Use of ICT Tools and online lecturer
  - d) Remedial classes
  - e) Improvement RO water filter facility