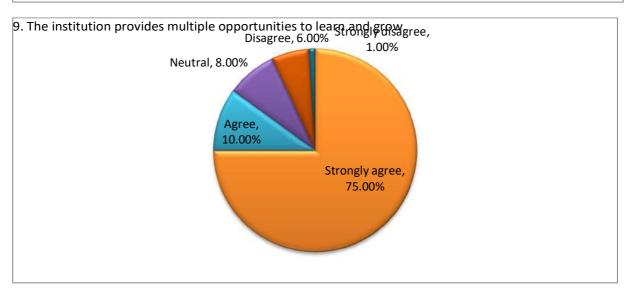

## Student satisfaction survey on teaching learning process-

- 21. Give three observation/ suggestions to improve the overall teaching learning experience in your institution.
  - a) Regular school bus facility
  - b) Sufficient books and reading room facilities
  - c) Use of ICT Tools and online lecturer
  - d) Remedial classes
  - e) Improvement RO water filter facility