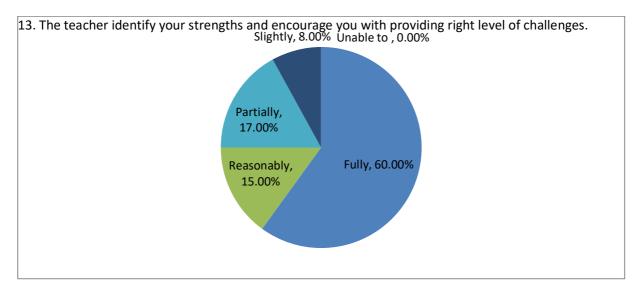

## Student satisfaction survey on teaching learning process-

- 21. Give three observation/ suggestions to improve the overall teaching learning experience in your institution.
  - a) Regular school bus facility
  - b) Sufficient books and reading room facilities
  - c) Use of ICT Tools and online lecturer
  - d) Remedial classes
  - e) Improvement RO water filter facility