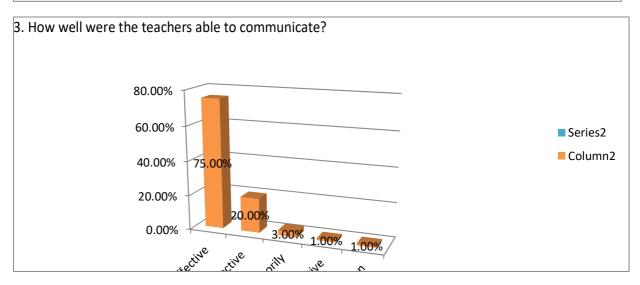

## Bhagini Mandal Chopda's College of Social Work Chopda, Dist-Jalgaon

Accredited with 'B' Grade by NAAC

## **Internal Quality Assurance Cell (IQAC)**

## **Student Satisfaction Survey for A.Y. 2022-23**

The student satisfaction survey was taken as per the guidelines given by NAAC. Following are the statistics of the survey.











## Student satisfaction survey on teaching learning process-









































- 21. Give three observation/ suggestions to improve the overall teaching learning experience in your institution.
  - a) Regular school bus facility
  - b) Sufficient books and reading room facilities
  - c) Use of ICT Tools and online lecturer
  - d) Remedial classes
  - e) Improvement RO water filter facility