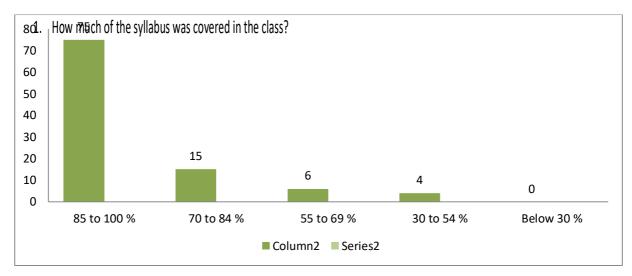

## Bhagini Mandal Chopda's College of Social Work Chopda, Dist-Jalgaon

Accredited with 'B' Grade by NAAC

## **Internal Quality Assurance Cell (IQAC)**

## **Student Satisfaction Survey for A.Y. 2022-23**

The student satisfaction survey was taken as per the guidelines given by NAAC. Following are the statistics of the survey.











## Student satisfaction survey on teaching learning process-









































- 21. Give three observation/ suggestions to improve the overall teaching learning experience in your institution.
  - a) Regular school bus facility
  - b) Sufficient books and reading room facilities
  - c) Use of ICT Tools and online lecturer
  - d) Remedial classes
  - e) Improvement RO water filter facility