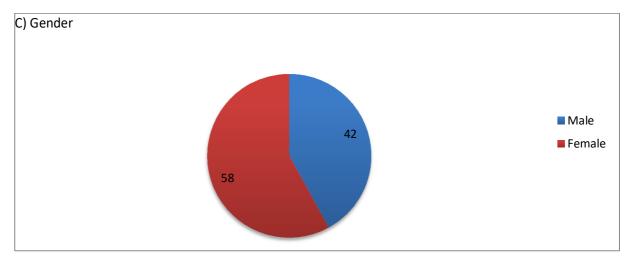

## **Student Satisfaction Survey for A.Y. 2022-23**

The student satisfaction survey was taken as per the guidelines given by NAAC. Following are the statistics of the survey.