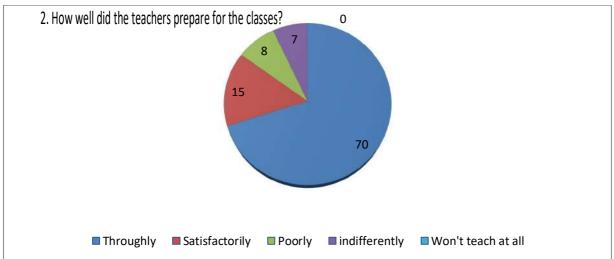

## Bhagini Mandal Chopda's College of Social Work Chopda, Dist-Jalgaon

Accredited with 'B' Grade by NAAC

## **Internal Quality Assurance Cell (IQAC)**

## **Student Satisfaction Survey for A.Y. 2022-23**

The student satisfaction survey was taken as per the guidelines given by NAAC. Following are the statistics of the survey.











## Student satisfaction survey on teaching learning process-









































- 21. Give three observation/ suggestions to improve the overall teaching learning experience in your institution.
  - a) Regular school bus facility
  - b) Sufficient books and reading room facilities
  - c) Use of ICT Tools and online lecturer
  - d) Remedial classes
  - e) Improvement RO water filter facility