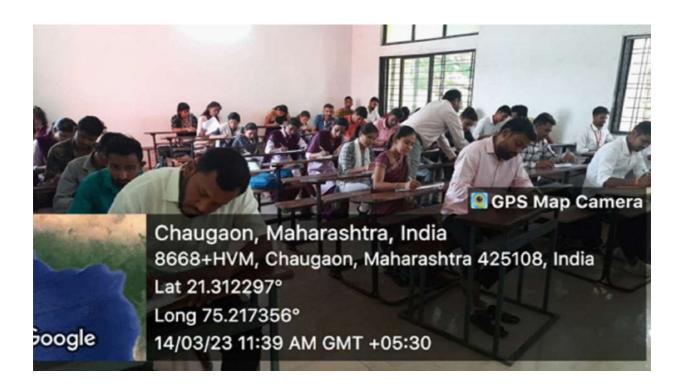

### सुचना

सर्व प्राध्यापक बंधु व भगिनींना कळविण्यात येते की, शैक्षणिक वर्ष २०२२-२३ मधील व्दितीय सत्राची अंतर्गत परीक्षा - २ दि. ९३/०३/२०२३ ते ९५/०३/२०२३ या कालावधीत घ्यावयाची आहे.

आपण शिकवित असलेल्या विषयाची २० गुणांची प्रश्नपत्रिका (एक दिर्घोत्तरी व दोन टिपा) या पध्दतीने तयार करून सदर प्रश्नपत्रिका महाविद्यालातील परीक्षा कक्षात दि.९०/०३/२०२३ रोजी दुपारी ०४:०० वाजेपर्यंत जमा करावे.