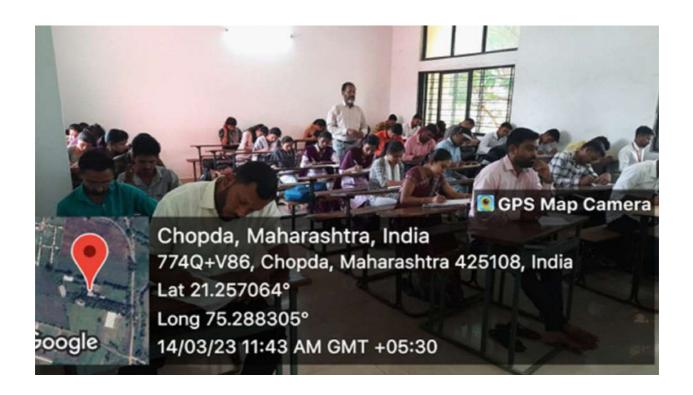

### सुचना

सर्व प्राध्यापक बंधु व भगिनींना कळविण्यात येते की, शैक्षणिक वर्ष २०२२-२३ मधील व्दितीय सत्राची अंतर्गत परीक्षा - २ दि. ९३/०३/२०२३ ते ९५/०३/२०२३ या कालावधीत घ्यावयाची आहे.

आपण शिकवित असलेल्या विषयाची २० गुणांची प्रश्नपत्रिका (एक दिर्घोत्तरी व दोन टिपा) या पध्दतीने तयार करून सदर प्रश्नपत्रिका महाविद्यालातील परीक्षा कक्षात दि.९०/०३/२०२३ रोजी दुपारी ०४:०० वाजेपर्यंत जमा करावे.