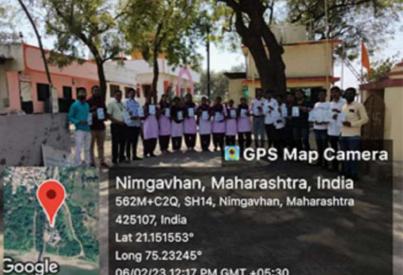

2.2.1 : Special programmes for advance learners and slow learners.

05 30 UH

Slow Learner :

During the academic year 2022-23 no one slow learner found in the process of evaluation, assessment and various academic activities.

## Advance Learner :

For the development of advance learners college organize workshops, provide library facilities, organize various competitions, individually pay attention on advance learners to solve their problems and encourage them, to achieve he success.



(Dr. I. M. Saundankar) Principal, BMC'S, College of Social Work, Tal-Chopda, Dist-Jalgaon

Sundar Gadhi, Chunchale Road, Tal-Chopda, Dist-Jalgaon Website:-www.bmcswchopda.org e-mail:-bmcsw.chopda@gmail.com

## **Environment Awareness Campaigning**







Agency Visit







## **Agency Visit**







## **Advance Learners**