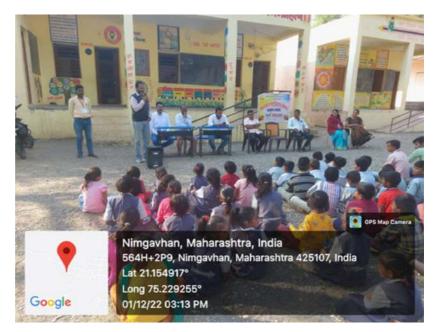

2.2.1 : Special programmes for advance learners and slow learners.

05 30 UH

Slow Learner :

During the academic year 2022-23 no one slow learner found in the process of evaluation, assessment and various academic activities.

## Advance Learner :

For the development of advance learners college organize workshops, provide library facilities, organize various competitions, individually pay attention on advance learners to solve their problems and encourage them, to achieve he success.



(Dr. I. M. Saundankar) Principal, BMC'S, College of Social Work, Tal-Chopda, Dist-Jalgaon

Sundar Gadhi, Chunchale Road, Tal-Chopda, Dist-Jalgaon Website:-www.bmcswchopda.org e-mail:-bmcsw.chopda@gmail.com

## **Environment Awareness Campaigning**







Agency Visit







## **Agency Visit**







## **Advance Learners**