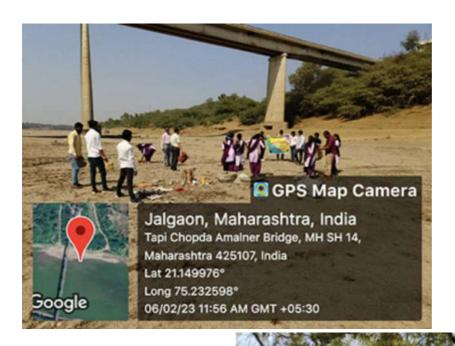

2.2.1 : Special programmes for advance learners and slow learners.

05 30 UH

Slow Learner :

During the academic year 2022-23 no one slow learner found in the process of evaluation, assessment and various academic activities.

## Advance Learner :

For the development of advance learners college organize workshops, provide library facilities, organize various competitions, individually pay attention on advance learners to solve their problems and encourage them, to achieve he success.



(Dr. I. M. Saundankar) Principal, BMC'S, College of Social Work, Tal-Chopda, Dist-Jalgaon

Sundar Gadhi, Chunchale Road, Tal-Chopda, Dist-Jalgaon Website:-www.bmcswchopda.org e-mail:-bmcsw.chopda@gmail.com

## **Environment Awareness Campaigning**







Agency Visit







## **Agency Visit**







## **Advance Learners**