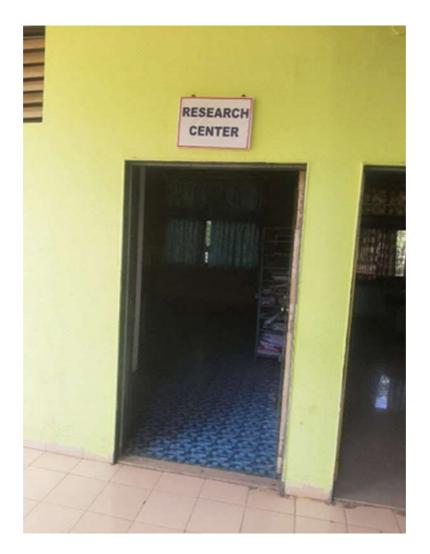

Principal Bhagini Mandal Chopda Sanchalit College of Social Work, Chopda

1.00



#### **Reading Room**





Principal Bhagini Mandal Chopda Sanchalit College of Social Work, Chopda



**IQAC** Room





Principal Bhagini Mandal Chopda Sanchalit College of Social Work,Chopda



Ground



#### **Specialisation Room**



Co-Ordinator, Internal Quality Assurance Cell BMC's, College of Social Work Chopda, Dist. Jalgaon

Principal Bhagini Mandal Chopda Sanchalit College of Social Work, Chor



Passage





Principal Bhagini Mandal Chopda Sanchalit College of Social Work Chem



Gardening



(ab) Co-Ordinator, Internal Quality Assurance Cell BMC's, College of Social Work Chopda, Dist. Jalgaon 10

Principal Bhagini Mandal Chopda Sanchalit College of Social Work, Chopda.

# **Research Center**







## Specialization Room Community Development





## Specialization Room Generic