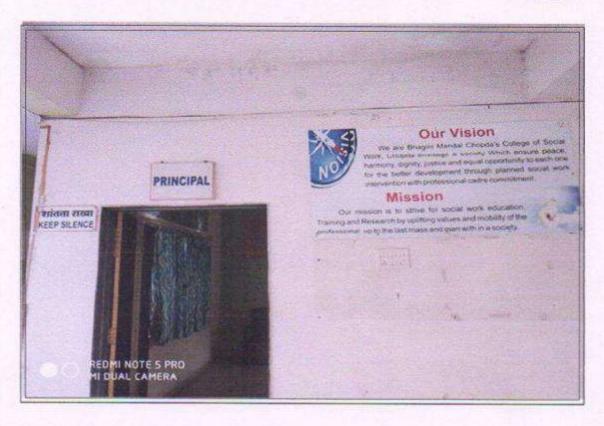

## **Principal Cabin**

Co-Ordinator, Internal Quality Assurance Cell BMC's, College of Social Work Chopda, Dist. Jalgaon

Principal Bhagini Mandal Chopda Sanchalit College of Social Work,Chopda