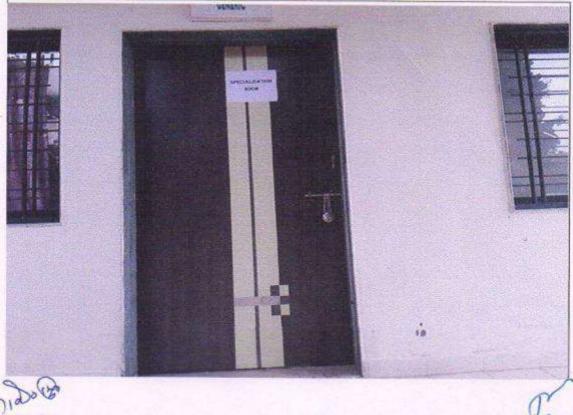

#### **Specialisation Room**

Co-Ordinator, Internal Quality Assurance Cell BMC's, College of Social Work Chopda, Dist. Jalgaon

Principal Bhagini Mandal Chopda Sanchalit College of Social Work, Chor

Passage