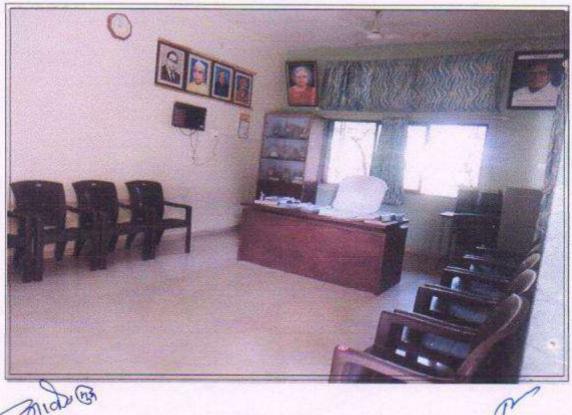

## **President Cabin**

Principal Bhagini Mandal Chopda Sanchalit College of Social Work, Chopda