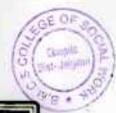

## Legal Awarness Programme Photo Gallary

The President of Bhagini Mandal chopda Mrs. Poonam Gwarathi felicitates to Chief Guest Mr. Yogesh Patil

the Chief Guest Mr. Ashishbhai Guyarathi quited his thoughts on "Empowerment & equal opportunity of women in Society."

The legal awareness program (LAP) was inaugurated by Mr. Yogesh Patil (Assistant Commissioner, Social Welfare Office, Jalgaon), The inaugural program presided over by Mrs. Poonam Gujarathi (President, Bhagini Mandal, Chopda). The inaugural function is done in presence of chief guest Mrs. Chaiya Gujarathi (Vice-president, Bhagini Mandal, Chopda), Mr. Ashish Gujarathi (Entrepreneur Chopra), Dr. Vinod A. Raipure (Chairmen, Social Work Board of Studies, KBC, North Maharashtra University, Jalgaon), Dr. Ishwar Saundankar (Principal, College of Social Work, Chopda) and Members of Bhagini Mandal, Chopda.