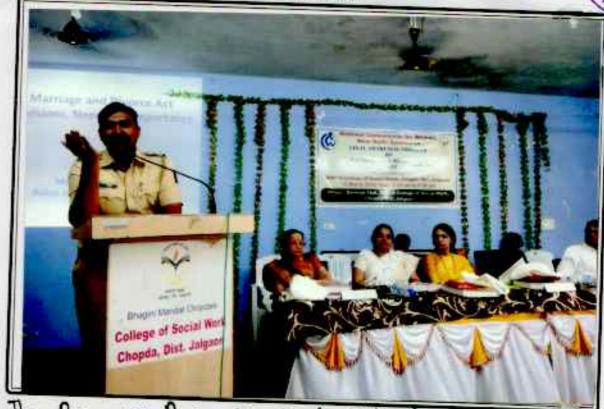

#### Session I

Mr. Avtar Singh Chavan (Police Inspector, City Police Station, Chopda) gave guidance on marriage and divorce act. He gave detailed information about the Marriage Act 1955 and its provisions. In various Hindu laws, women have complete freedom. We think that women should be empowered but they need to know about the marriage and divorce act and it need and importance. Women need to be strong

to know this It is not. Every women need to know of the laws and constitutions safeguard.