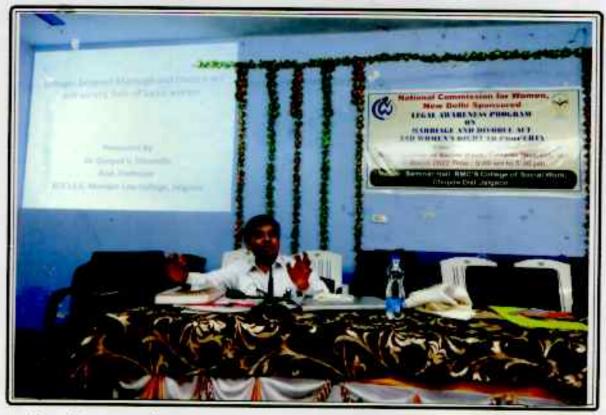

#### Session IV

Dr. Ganapat Dhumale, (Assistant Professor in Law, Maniyar Law college, Jalgaon) discussed on Role of Social Worker in Marriage, Divorce Act and linkages between marriage and divorce act. He briefly discussed Hindu Marriage Act 1955, Special Marriage Act 1954, Child Marriage Prohibition Act, Dowry Prohibition Act. India ranks eighth in the world in terms of child marriage. At present, according to the new rules, the age of marriage for a girl is 21 and the age of marriage for a boy is 21. Hindu marriage law applies to all remaining religions except Lingayat, Christian, Muslim, Parsi. He gave detailed information about such laws to women. He focus on the marriage law and situation of women's in India.

## Legal Awarness Programme Photo Gallary

The Resource Person Dr. Bharat Khandagale, who gave information on " Present Situation of women emp. & employment. Role of social works

Dr. Gampat V. Dhumale guided on " linkages between Marriage and Divonce act & Society. Role of Social worker."