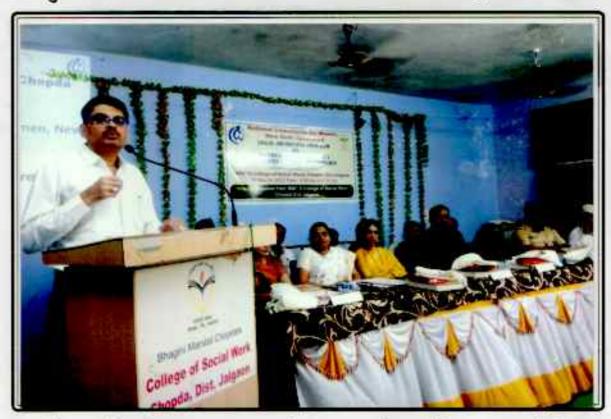

The legal awareness program (LAP) was inaugurated by Mr. Yogesh Patil (Assistant Commissioner, Social Welfare Office, Jalgaon), The inaugural program presided over by Mrs. Poonam Gujarathi (President, Bhagini Mandal, Chopda). The inaugural function is done in presence of chief guest Mrs. Chaiya Gujarathi (Vice-president, Bhagini Mandal, Chopda), Mr. Ashish Gujarathi (Entrepreneur Chopra), Dr. Vinod A. Raipure (Chairmen, Social Work Board of Studies, KBC, North Maharashtra University, Jalgaon), Dr. Ishwar Saundankar (Principal, College of Social Work, Chopda) and Members of Bhagini Mandal, Chopda.

In the keynote of Mr. Yogesh Patil, (Social Welfare Officer, Jalgaon) he expressed his thoughts on present situation of women in society and . He that, how important it is to empower women in today's world. B.S.W. And M.S.W. Colleges can reach out to the people of the village by doing this work as well as such workers can reach out to the women of the village with knowledge of the law and can provide information. Therefore, such programs will add to the problems faced by women and their legal knowledge.