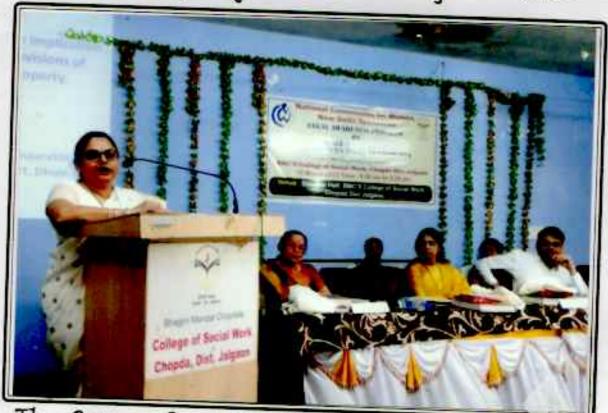

#### Session II

Adv. Sarangiben Y. Gujarati (Advocate, District Court, Dhule) share experience on Role of Social Worker and advocates regarding women and property rights and its implementation. She said that had stopped 06 divorces two years ago. To judge is to give to the one who has it. She explained that, how the law gives rights to women in different religions Children of religion are discriminated against. She focuses on various case studies and cases of women and shares her ground level experience. The above detailed laws have been framed since 1956 and in this way, he informed the women about the detailed law of property rights and provisions.