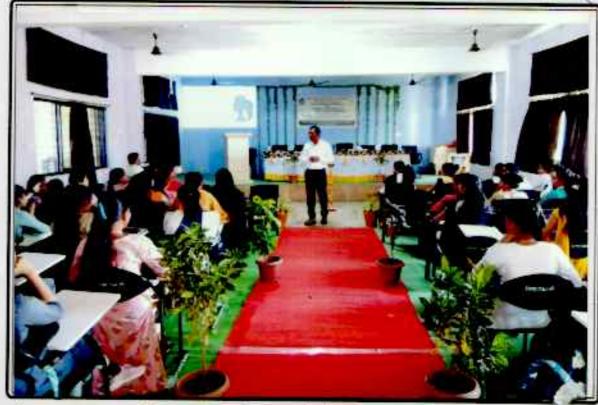

# Legal Awareness Program Report

The National Commission for Women, New Delhi and Bhagini Mandal Chopda was jointly organized Legal awareness program on "Marriage and Divorce Act and Women's Right to Property" held on 16 <sup>th</sup> March, 2022 Wednesday. The program mainly focused on understanding the legal literacy and legal awareness is the need of the hour to deal with these uncertain problems existing and raising in the society.

The legal awareness program (LAP) was inaugurated by Mr. Yogesh Patil (Assistant Commissioner, Social Welfare Office, Jalgaon), The inaugural program presided over by Mrs. Poonam Gujarathi (President, Bhagini Mandal, Chopda). The inaugural function is done in presence of chief guest Mrs. Chaiya Gujarathi (Vice-president, Bhagini Mandal, Chopda), Mr. Ashish Gujarathi (Entrepreneur Chopra), Dr. Vinod A. Raipure (Chairmen, Social Work Board of Studies, KBC, North Maharashtra University, Jalgaon), Dr. Ishwar Saundankar (Principal, College of Social Work, Chopda) and Members of Bhagini Mandal, Chopda.

#### Legal Awarness Programme Photo Gallary

The program inausphrated with lighting of lamps by the quest Mrs. Poonam Gujarathi, Mr. Yogesh Patil, etc.

The Participant Students presented inaugural and Welcome Song of began of Logal Amaries program [LAP]