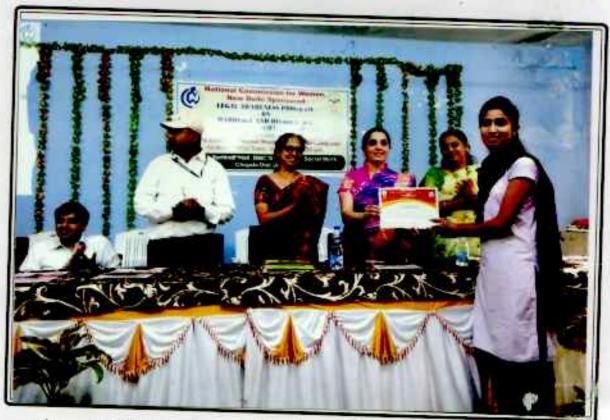

After this two participations expressed his thoughts about this Legal awareness program (i.e.1.Kalyani Mahajan - SY BSW, 2 Sayali Patil - TY BSW)

After this, the participating student representatives and such female worker representatives were given certificates for participating in the Legal awareness program.

Legal Awarness Programme Photo Gallary

Carrier

The Participants in legal Aconrness Program (photo

The cheef Guest of Valedictory Session Mrs. Ashwini Conjurally felicitate to participant Strudent in LAP.