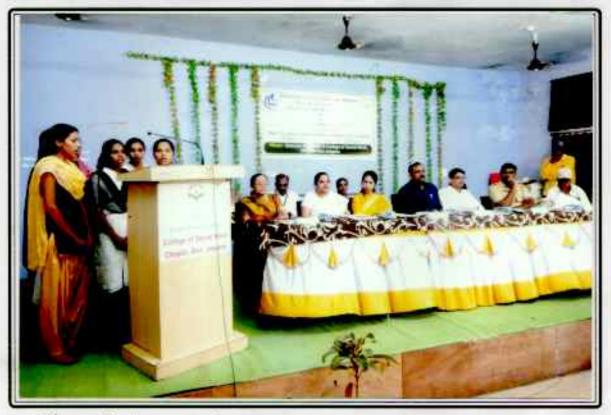

#### Legal Awarness Programme Photo Gallary

The program inausphrated with lighting of lamps by the quest Mrs. Poonam Gujarathi, Mr. Yogesh Patil, etc.

The Participant Students presented inaugural and Welcome Song of began of Logal Amaries program [LAP]

The program began with Lighting of lamps and the worship the photo of Late Dr. Susheelaben Shah. (Ex-President of Bhagini Mandal, Chopda). After that, welcome and felicitated the guest on stage with copy of constitution, pen and shawl. Introductory program Dr.Maroti Gaikwad (Co-ordinator of LAP), enlighten the information about LAP and role of NCW. He said that, nowadays women need to know their rights and entitlements. The LAP has been organized for girl students and tribal women to make them aware of this. And he focus on scheduled of LAP, this program organize in four session on "Marriage and Divorce Act and Women's Right to Property" and role of social worker in act. However, everyone should take advantage of this information and use it in their future life He made such a challenge.