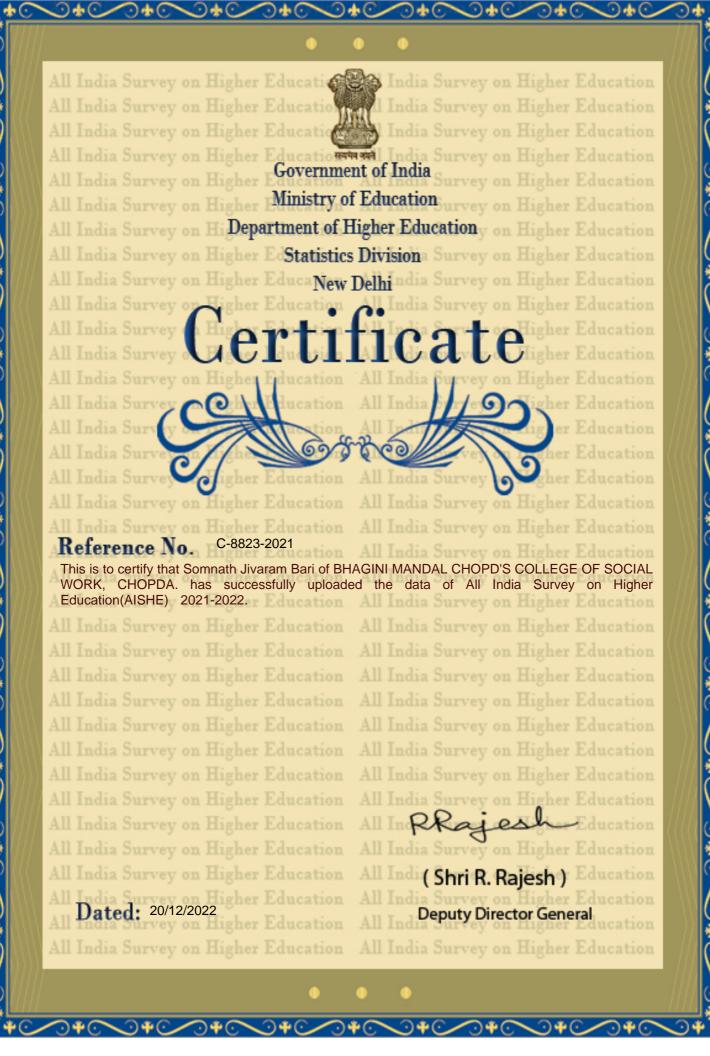

# FORM OF UTILIZATION CERTIFICATE FOR AUTONOMOUS BODIES OF THE GRANTEE ORGANIZATION

Name of Institute: Bhagini Mandal Chopda's College of Social work, Chopda Dist. Jalgaon AISHE CODE: C-8823

UTILIZATION CERTIFICATE FOR THE YEAR 2021-2022 in respect of recurring/non-recurring GRANTS-IN-AID/SALARIES/CREATION OF CAPITAL ASSETS

- Name of the Scheme: LEGAL AWARENESS PROGRAM (LAP)
- 2. Whether recurring or non-recurring grants: NON-RECURING GRANT
- 3 Grants position at the beginning of the Financial year
  - (i) Cash in Hand/Bank: 45,000,00
  - (ii) Unadjusted advances 00
  - (iii) Total: 45,000.00
- 4 Details of grants received, expenditure incurred and closing balances: (Actuals)