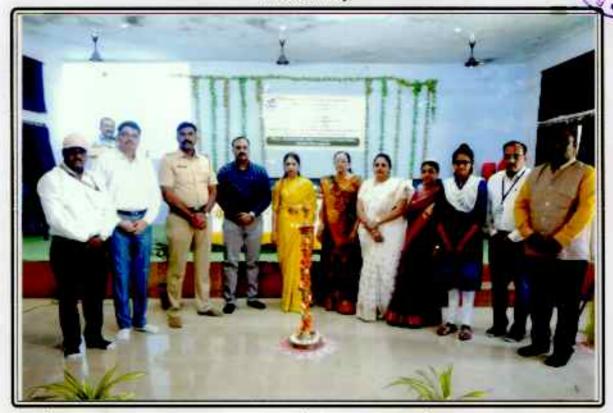

# Legal Awareness Program Report

The National Commission for Women, New Delhi and Bhagini Mandal Chopda was jointly organized Legal awareness program on "Marriage and Divorce Act and Women's Right to Property" held on 16 <sup>th</sup> March, 2022 Wednesday. The program mainly focused on understanding the legal literacy and legal awareness is the need of the hour to deal with these uncertain problems existing and raising in the society.

The legal awareness program (LAP) was inaugurated by Mr. Yogesh Patil (Assistant Commissioner, Social Welfare Office, Jalgaon), The inaugural program presided over by Mrs. Poonam Gujarathi (President, Bhagini Mandal, Chopda). The inaugural function is done in presence of chief guest Mrs. Chaiya Gujarathi (Vice-president, Bhagini Mandal, Chopda), Mr. Ashish Gujarathi (Entrepreneur Chopra), Dr. Vinod A. Raipure (Chairmen, Social Work Board of Studies, KBC, North Maharashtra University, Jalgaon), Dr. Ishwar Saundankar (Principal, College of Social Work, Chopda) and Members of Bhagini Mandal, Chopda.

#### Legal Awarness Programme Photo Gallary

The program inausphrated with lighting of lamps by the quest Mrs. Poonam Gujarathi, Mr. Yogesh Patil, etc.

The Participant Students presented inaugural and Welcome Song of began of Logal Amaries program [LAP]