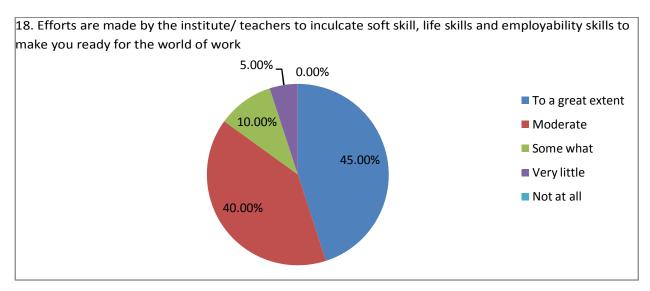

## Student satisfaction survey on teaching learning process-

- 21. Give three observation/ suggestions to improve the overall teaching learning experience in your institution .
  - a) Use of ICT Tools and online lecturer
  - b) Remedial classes
  - c) Sufficient books and reading room facilities
  - d) Improvement RO water filter facility
  - e) Regular school bus facility