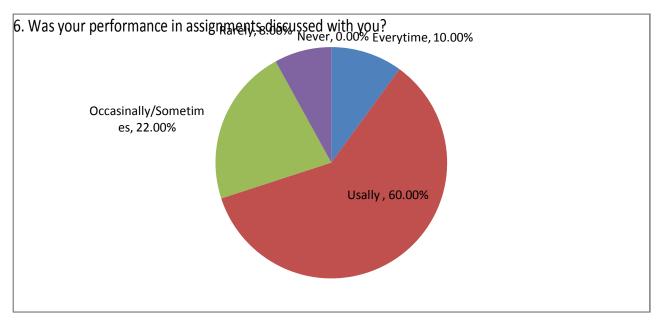

## Student satisfaction survey on teaching learning process-

- 21. Give three observation/ suggestions to improve the overall teaching learning experience in your institution .
  - a) Use of ICT Tools and online lecturer
  - b) Remedial classes
  - c) Sufficient books and reading room facilities
  - d) Improvement RO water filter facility
  - e) Regular school bus facility