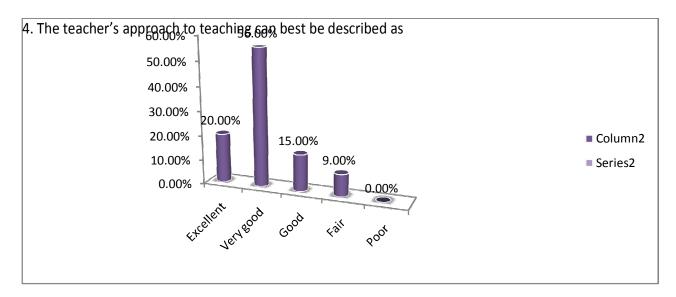

## Student satisfaction survey on teaching learning process-

- 21. Give three observation/ suggestions to improve the overall teaching learning experience in your institution .
  - a) Use of ICT Tools and online lecturer
  - b) Remedial classes
  - c) Sufficient books and reading room facilities
  - d) Improvement RO water filter facility
  - e) Regular school bus facility