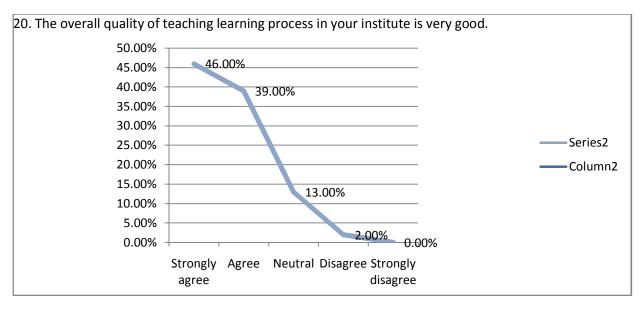

## Student satisfaction survey on teaching learning process-

- 21. Give three observation/ suggestions to improve the overall teaching learning experience in your institution .
  - a) Use of ICT Tools and online lecturer
  - b) Remedial classes
  - c) Sufficient books and reading room facilities
  - d) Improvement RO water filter facility
  - e) Regular school bus facility