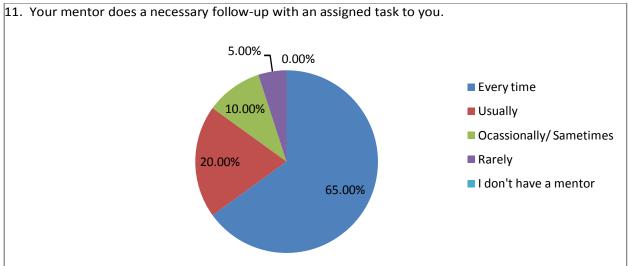

## Student satisfaction survey on teaching learning process-

- 21. Give three observation/ suggestions to improve the overall teaching learning experience in your institution .
  - a) Use of ICT Tools and online lecturer
  - b) Remedial classes
  - c) Sufficient books and reading room facilities
  - d) Improvement RO water filter facility
  - e) Regular school bus facility