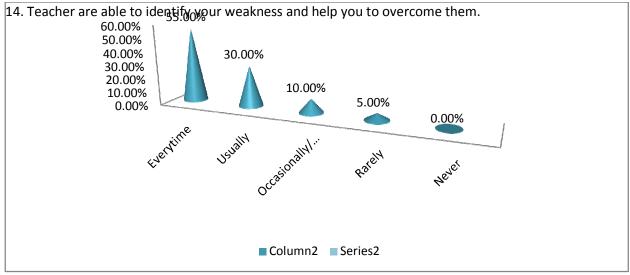

## Student satisfaction survey on teaching learning process-

- 21. Give three observation/ suggestions to improve the overall teaching learning experience in your institution .
  - a) Use of ICT Tools and online lecturer
  - b) Remedial classes
  - c) Sufficient books and reading room facilities
  - d) Improvement RO water filter facility
  - e) Regular school bus facility