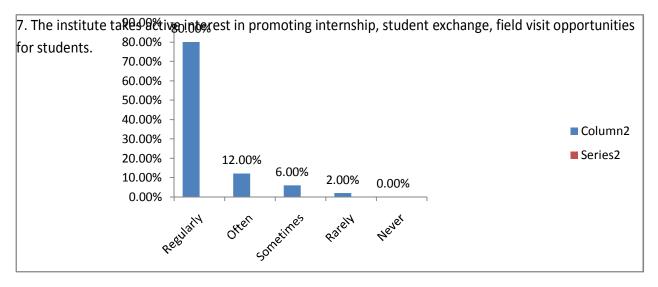

## Student satisfaction survey on teaching learning process-

- 21. Give three observation/ suggestions to improve the overall teaching learning experience in your institution .
  - a) Use of ICT Tools and online lecturer
  - b) Remedial classes
  - c) Sufficient books and reading room facilities
  - d) Improvement RO water filter facility
  - e) Regular school bus facility