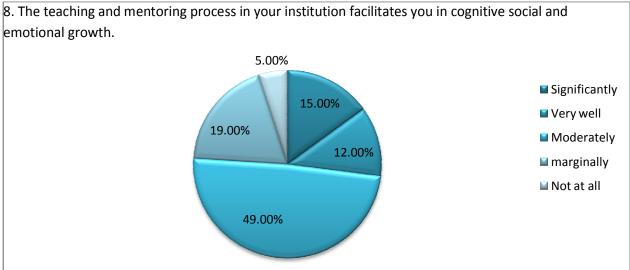

## Student satisfaction survey on teaching learning process-

- 21. Give three observation/ suggestions to improve the overall teaching learning experience in your institution .
  - a) Use of ICT Tools and online lecturer
  - b) Remedial classes
  - c) Sufficient books and reading room facilities
  - d) Improvement RO water filter facility
  - e) Regular school bus facility