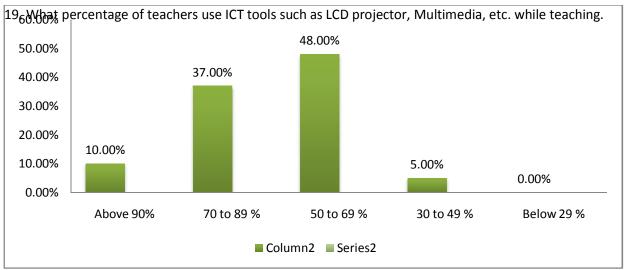

## Student satisfaction survey on teaching learning process-

- 21. Give three observation/ suggestions to improve the overall teaching learning experience in your institution .
  - a) Use of ICT Tools and online lecturer
  - b) Remedial classes
  - c) Sufficient books and reading room facilities
  - d) Improvement RO water filter facility
  - e) Regular school bus facility