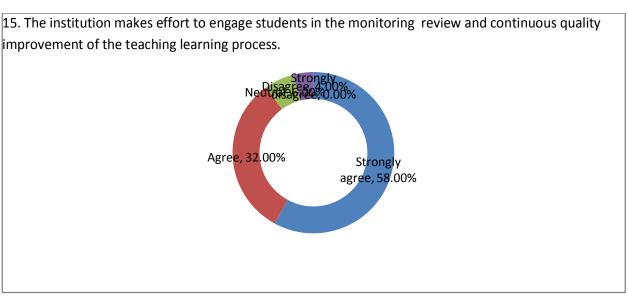

## Student satisfaction survey on teaching learning process-

- 21. Give three observation/ suggestions to improve the overall teaching learning experience in your institution .
  - a) Use of ICT Tools and online lecturer
  - b) Remedial classes
  - c) Sufficient books and reading room facilities
  - d) Improvement RO water filter facility
  - e) Regular school bus facility