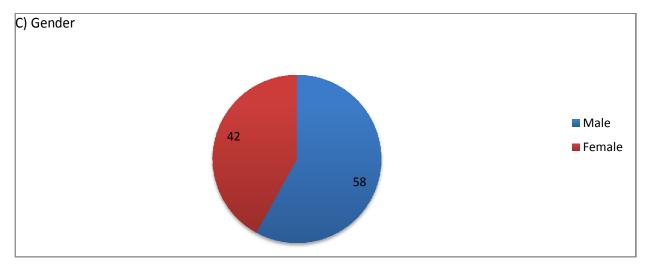

## Student Satisfaction Survey for A.Y. 2021-22

The student satisfaction survey was taken as per the guidelines given by NAAC. Following are the statistics of the survey.