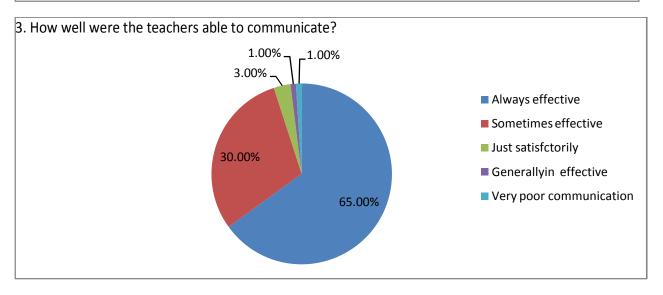

## Bhagini Mandal Chopda's College of Social Work Chopda, Dist-Jalgaon

Accredited with 'B' Grade by NAAC

## **Internal Quality Assurance Cell (IQAC)**

## Student Satisfaction Survey for A.Y. 2021-22

The student satisfaction survey was taken as per the guidelines given by NAAC. Following are the statistics of the survey.











## Student satisfaction survey on teaching learning process-







































- 21. Give three observation/ suggestions to improve the overall teaching learning experience in your institution .
  - a) Use of ICT Tools and online lecturer
  - b) Remedial classes
  - c) Sufficient books and reading room facilities
  - d) Improvement RO water filter facility
  - e) Regular school bus facility