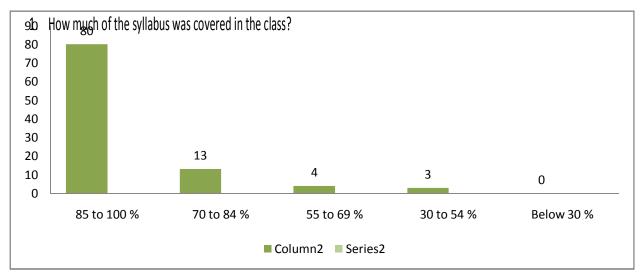

## Bhagini Mandal Chopda's College of Social Work Chopda, Dist-Jalgaon

Accredited with 'B' Grade by NAAC

## **Internal Quality Assurance Cell (IQAC)**

## Student Satisfaction Survey for A.Y. 2021-22

The student satisfaction survey was taken as per the guidelines given by NAAC. Following are the statistics of the survey.











## Student satisfaction survey on teaching learning process-







































- 21. Give three observation/ suggestions to improve the overall teaching learning experience in your institution .
  - a) Use of ICT Tools and online lecturer
  - b) Remedial classes
  - c) Sufficient books and reading room facilities
  - d) Improvement RO water filter facility
  - e) Regular school bus facility