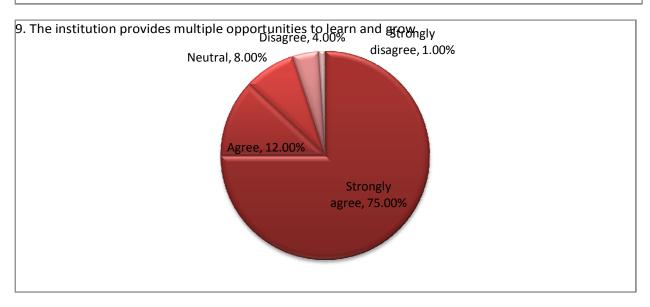

## Student satisfaction survey on teaching learning process-

- 21. Give three observation/ suggestions to improve the overall teaching learning experience in your institution .
  - a) Use of ICT Tools and online lecturer
  - b) Remedial classes
  - c) Sufficient books and reading room facilities
  - d) Improvement RO water filter facility
  - e) Regular school bus facility