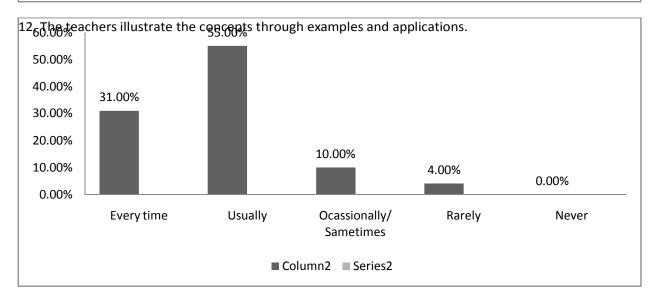

## Student satisfaction survey on teaching learning process-

- 21. Give three observation/ suggestions to improve the overall teaching learning experience in your institution .
  - a) Use of ICT Tools and online lecturer
  - b) Remedial classes
  - c) Sufficient books and reading room facilities
  - d) Improvement RO water filter facility
  - e) Regular school bus facility