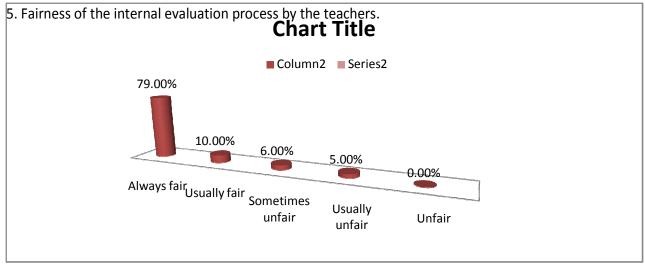

## Student satisfaction survey on teaching learning process-

- 21. Give three observation/ suggestions to improve the overall teaching learning experience in your institution .
  - a) Use of ICT Tools and online lecturer
  - b) Remedial classes
  - c) Sufficient books and reading room facilities
  - d) Improvement RO water filter facility
  - e) Regular school bus facility