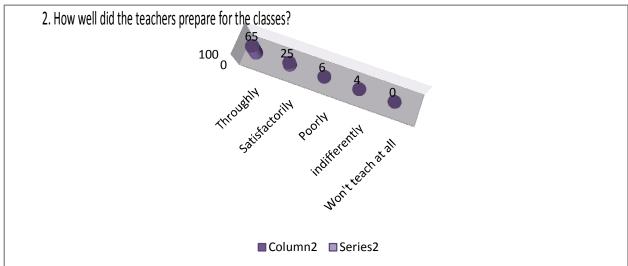

## Bhagini Mandal Chopda's College of Social Work Chopda, Dist-Jalgaon

Accredited with 'B' Grade by NAAC

## **Internal Quality Assurance Cell (IQAC)**

## Student Satisfaction Survey for A.Y. 2021-22

The student satisfaction survey was taken as per the guidelines given by NAAC. Following are the statistics of the survey.











## Student satisfaction survey on teaching learning process-







































- 21. Give three observation/ suggestions to improve the overall teaching learning experience in your institution .
  - a) Use of ICT Tools and online lecturer
  - b) Remedial classes
  - c) Sufficient books and reading room facilities
  - d) Improvement RO water filter facility
  - e) Regular school bus facility