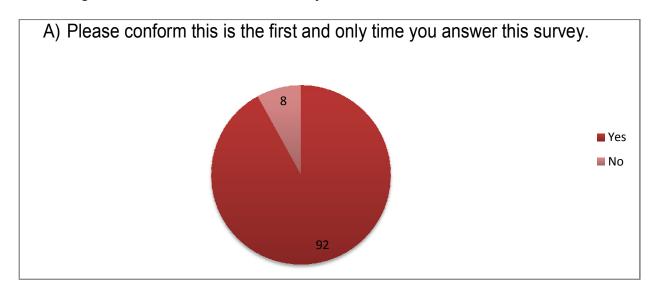

## Student Satisfaction Survey for A.Y. 2021-22

The student satisfaction survey was taken as per the guidelines given by NAAC. Following are the statistics of the survey.