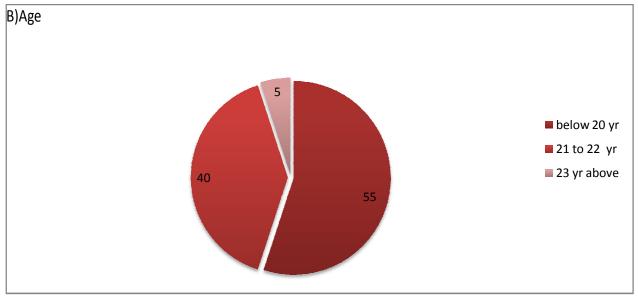

## Student Satisfaction Survey for A.Y. 2021-22

The student satisfaction survey was taken as per the guidelines given by NAAC. Following are the statistics of the survey.