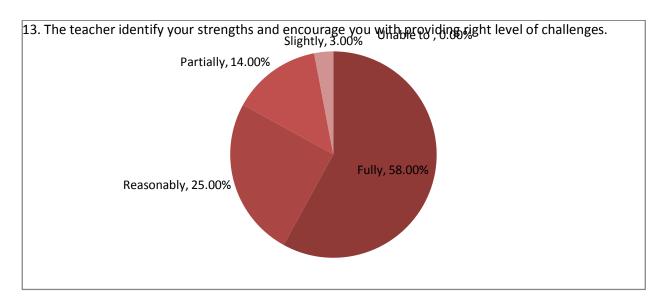

## Student satisfaction survey on teaching learning process-

- 21. Give three observation/ suggestions to improve the overall teaching learning experience in your institution .
  - a) Use of ICT Tools and online lecturer
  - b) Remedial classes
  - c) Sufficient books and reading room facilities
  - d) Improvement RO water filter facility
  - e) Regular school bus facility