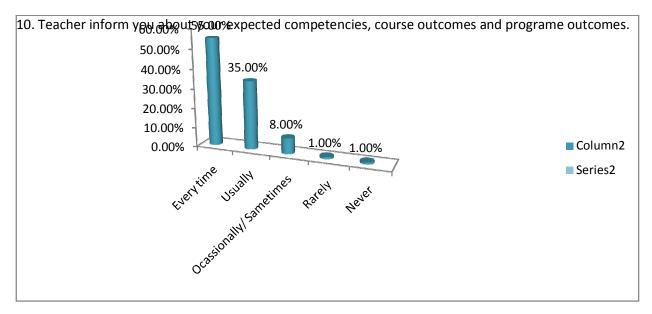

## Student satisfaction survey on teaching learning process-

- 21. Give three observation/ suggestions to improve the overall teaching learning experience in your institution .
  - a) Use of ICT Tools and online lecturer
  - b) Remedial classes
  - c) Sufficient books and reading room facilities
  - d) Improvement RO water filter facility
  - e) Regular school bus facility