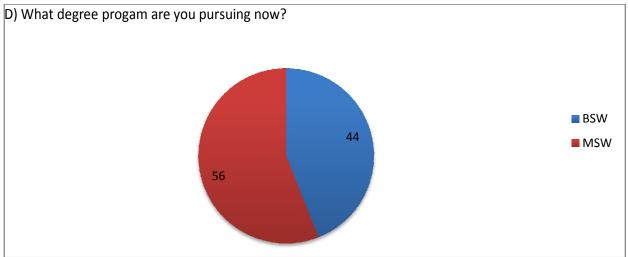

## Student Satisfaction Survey for A.Y. 2021-22

The student satisfaction survey was taken as per the guidelines given by NAAC. Following are the statistics of the survey.