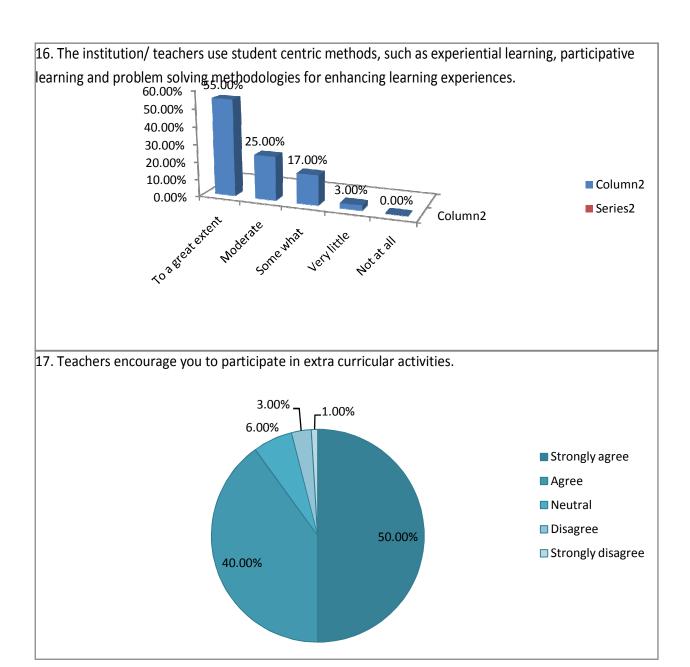

## Student satisfaction survey on teaching learning process-

- 21. Give three observation/ suggestions to improve the overall teaching learning experience in your institution .
  - a) Use of ICT Tools and online lecturer
  - b) Remedial classes
  - c) Sufficient books and reading room facilities
  - d) Improvement RO water filter facility
  - e) Regular school bus facility