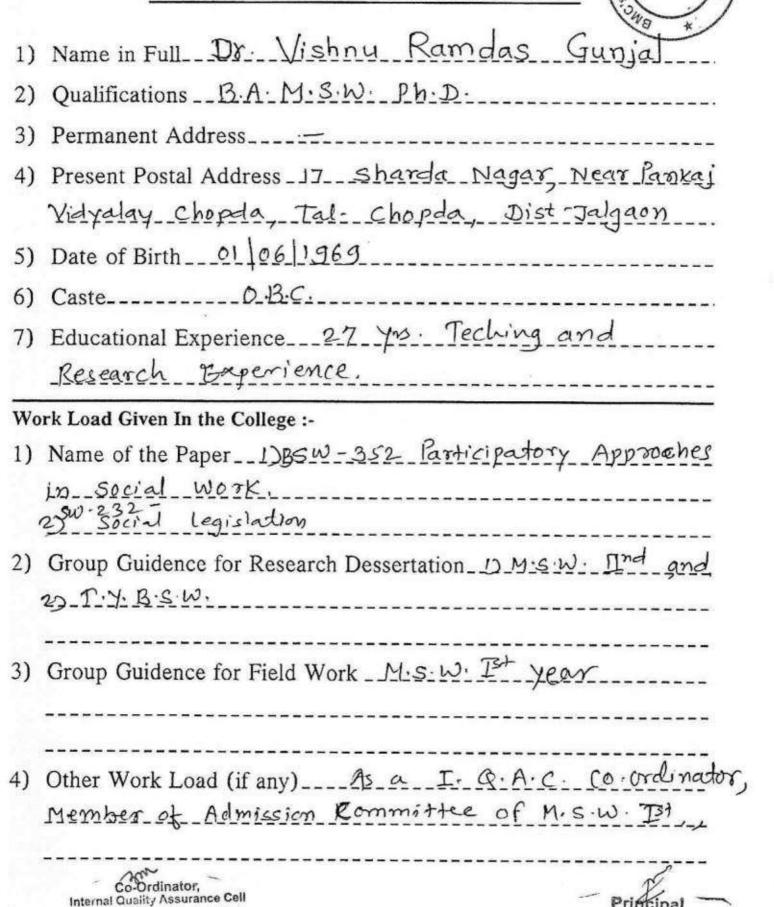

|                          |                                                                                 |
|            |            |                          |                                                                                 |
|            |            |                          |                                                                                 |

Co-Ordinator,
Internal Quality Assurance Cell
BMC's, College of Social Work
Sing. of Lecture hopda, Dist. Jalgaon

Principal Bhagini Mandal Chepda Sanchalit College of Social Work,Chopda

Sing. of the Principal

#### ...BHAGINI MANDAL, CHOPDA'S...

# College of Social Work, Chopda. (Dist. Jalgaon)

## Personal Data of the Teacher

IQAC

Bhagini Mandal Chopda Sanchallt

College of Social Work, Chopda



BMC's, College of Social Work

Chopda, Dist. Jalgaon

| cord of Works at the University Level: -  Member of Board of Studies of Social works in chascient.  Jalgaon. from 2001 to HII date |  |
|------------------------------------------------------------------------------------------------------------------------------------|--|
| Member of 32/5 committee in KBCHMU Jalgaon. from 2010: to till date                                                                |  |
| i)i                                                                                                                                |  |
| T.Q.A.C. Co-ordinator of College.  Co-ordinator of Certificate Course of Counselling                                               |  |
| Other Record :-